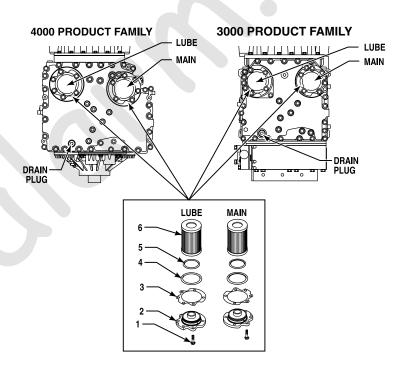

# 3000/4000 PRODUCT FAMILIES FILTER LOCATION

NOTE: Torque all filter cover retaining bolts to 51-61 N·m (38-45 lb ft)

NOTE: Main and Lube Filter designations cast into bottom of control module

<sup>\* 4&</sup>quot; control module measures approximately 3.5"