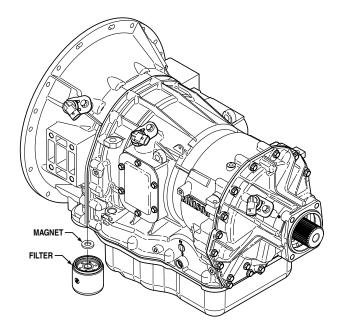

#### REPLACING CONTROL MAIN FILTER

- Remove the Control Main Filter by rotating it in the counterclockwise direction. Use a standard strap-type filter wrench.
- 2. Remove the magnet from the filter attachment tube or from the top of the filter element.
- 3. Clean any metal debris from the magnet. Report any metal pieces larger than dust to your service management.
- 4. Reinstall the magnet onto the filter attachment tube.
- 5. Lubricate the gasket on the Control Main Filter with transmission fluid.
- Install, by hand, the Control Main Filter until the gasket on the Control Main Filter touches the converter housing or cooler manifold.

CAUTION: Turning the Control Main Filter more than ONE FULL TURN after gasket contact will damage the filter.

- 7. Turn the filter ONE FULL TURN ONLY after gasket contact.
- 8. Reinstall the drain plug and sealing washer. Tighten the drain plug to 30-40 N·m (22-30 lb ft).
- 9. Refill transmission. Refer to tables for fluid refill quantities.